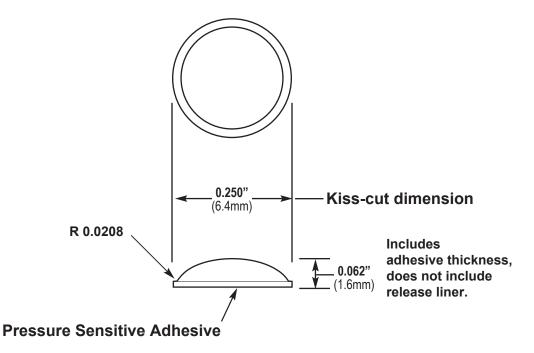

| BS-40<br>Mechanical Actu                                                                                                                        |                                                                                                                                                                                |
|-------------------------------------------------------------------------------------------------------------------------------------------------|--------------------------------------------------------------------------------------------------------------------------------------------------------------------------------|
| General Specifications                                                                                                                          |                                                                                                                                                                                |
| Material: Polyurethane<br>Pressure Sensative Adhesive: Rubber - or - Acrylic<br>Durometer, Shore A: 60-70 Standard<br>Tolerance: ± 0.02" (.5mm) | <ul> <li>Sheet Size: 6" x 12"</li> <li>Per Sheet: 578 Pieces — 17 across x 34 down</li> <li>Per Box: 15,028 Pieces — 26 Sheets</li> <li>Colors: Clear, Black, White</li> </ul> |